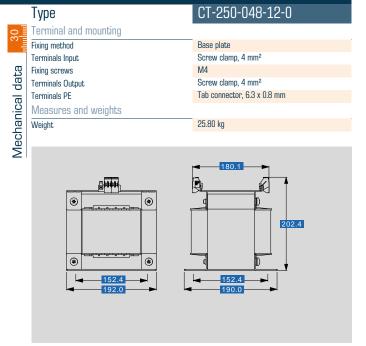

# Separating transformer CT-250-048-12-0

|                 | Туре                    | CT-250-048-12-0                              |
|-----------------|-------------------------|----------------------------------------------|
| Ĵ٢              | Input                   |                                              |
| Electrical data | Rated input voltage     | 2 x 240 Vac                                  |
|                 | Rated input current     | 2 x 5.2 Aac                                  |
|                 | Output                  |                                              |
|                 | Rated output voltage    | 120 Vac                                      |
|                 | Rated Power             | 2,500 VA                                     |
|                 | Approvals               |                                              |
|                 | Approvals               | cURus, EAC                                   |
|                 | Environment             |                                              |
|                 | Ambient temperature     | max. 40 °C                                   |
|                 | Type of cooling         | self-cooling                                 |
|                 | Safety and protection   |                                              |
|                 | Туре                    | Open type                                    |
|                 | Insulation class        | B, class 130                                 |
|                 | Protection index        | IP 00                                        |
|                 | Safety class (prepared) | <u> 1                                   </u> |
|                 | Short circuit strength  | non-short-circuit proof                      |
|                 | Order numbers           |                                              |
|                 | Order Number            | CT-250-048-12-0                              |