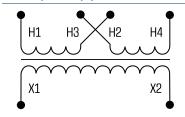

# Separating transformer CT-250-048-12-0

|                 | Туре                    | CT-250-048-12-0                              |
|-----------------|-------------------------|----------------------------------------------|
| Ĵ٢              | Input                   |                                              |
| Electrical data | Rated input voltage     | 2 x 240 Vac                                  |
|                 | Rated input current     | 2 x 5.2 Aac                                  |
|                 | Output                  |                                              |
|                 | Rated output voltage    | 120 Vac                                      |
|                 | Rated Power             | 2,500 VA                                     |
|                 | Approvals               |                                              |
|                 | Approvals               | cURus, EAC                                   |
|                 | Environment             |                                              |
|                 | Ambient temperature     | max. 40 °C                                   |
|                 | Type of cooling         | self-cooling                                 |
|                 | Safety and protection   |                                              |
|                 | Туре                    | Open type                                    |
|                 | Insulation class        | B, class 130                                 |
|                 | Protection index        | IP 00                                        |
|                 | Safety class (prepared) | <u> 1                                   </u> |
|                 | Short circuit strength  | non-short-circuit proof                      |
|                 | Order numbers           |                                              |
|                 | Order Number            | CT-250-048-12-0                              |