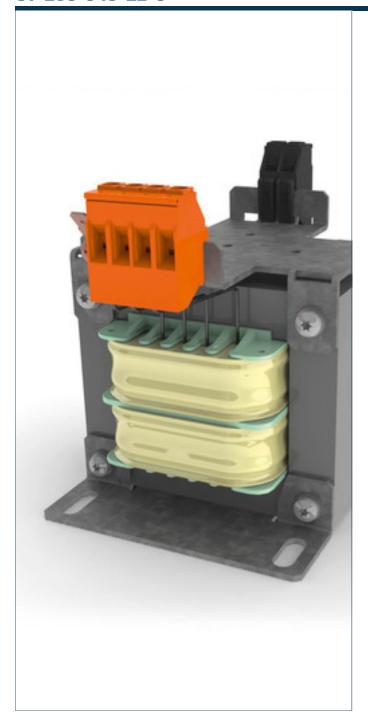

### Advantages

Fused versions available

Versions with DIN rail for additional components available

Contact protected screw connection terminals

Jumpers included for primary voltage selection

Very good corrosion protection and low noise thanks to BLOCK IMPEX vacuum impregnation

# Separating transformer CT-250-048-12-0

|                 | Туре                    | CT-250-048-12-0                              |
|-----------------|-------------------------|----------------------------------------------|
| Ĵ٢              | Input                   |                                              |
| Electrical data | Rated input voltage     | 2 x 240 Vac                                  |
|                 | Rated input current     | 2 x 5.2 Aac                                  |
|                 | Output                  |                                              |
|                 | Rated output voltage    | 120 Vac                                      |
|                 | Rated Power             | 2,500 VA                                     |
|                 | Approvals               |                                              |
|                 | Approvals               | cURus, EAC                                   |
|                 | Environment             |                                              |
|                 | Ambient temperature     | max. 40 °C                                   |
|                 | Type of cooling         | self-cooling                                 |
|                 | Safety and protection   |                                              |
|                 | Туре                    | Open type                                    |
|                 | Insulation class        | B, class 130                                 |
|                 | Protection index        | IP 00                                        |
|                 | Safety class (prepared) | <u> 1                                   </u> |
|                 | Short circuit strength  | non-short-circuit proof                      |
|                 | Order numbers           |                                              |
|                 | Order Number            | CT-250-048-12-0                              |